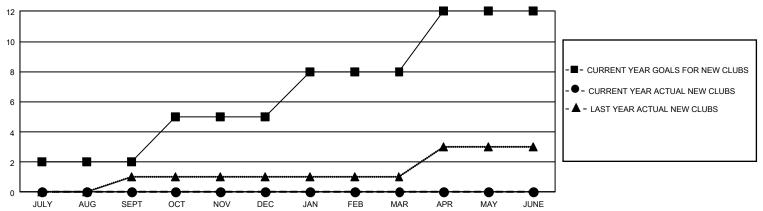

## GMT Constitutional Area 5 - J, Group I

REPORT DOES NOT INCLUDE CLUBS IN UNDISTRICTED AREAS.

| Clubs         |               |             |               | Members               |                        |                         |                                                    |  |
|---------------|---------------|-------------|---------------|-----------------------|------------------------|-------------------------|----------------------------------------------------|--|
|               | RESULTS FOR   | R 2020-2021 |               | RESULTS FOR 2020-2021 |                        |                         |                                                    |  |
| QUARTER       | NEW CLUB GOAL | NEW CLUBS   | DROPPED CLUBS | QUARTER MEMB          | BER GROWTH NET<br>GOAL | MEMBER GROWTH<br>ACTUAL | DROPPED<br>MEMBERS ACTUAL<br>(including transfers) |  |
| JULY/AUG/SEPT | 6             | 0           | 0             | JULY/AUG/SEPT         | 741                    | 736                     | 473                                                |  |
| OCT/NOV/DEC   | 9             | 0           | 0             | OCT/NOV/DEC           | 780                    | 0                       | 0                                                  |  |
| JAN/FEB/MAR   | 9             | 0           | 0             | JAN/FEB/MAR           | 540                    | 0                       | 0                                                  |  |
| APR/MAY/JUNE  | 12            | 0           | 0             | APR/MAY/JUNE          | 450                    | 0                       | 0                                                  |  |

## GOALS AND ACTUAL NEW CLUBS CUMULATIVE