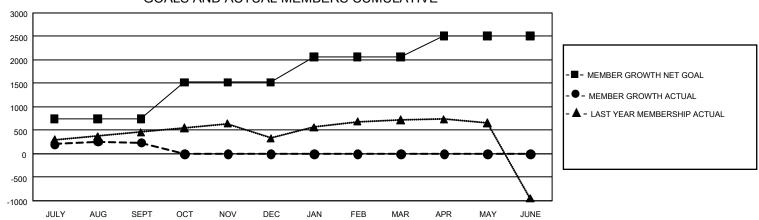

## GMT Constitutional Area 5 - J, Group I

REPORT DOES NOT INCLUDE CLUBS IN UNDISTRICTED AREAS.

| Clubs         |               |             |               | Members               |                        |                         |                                                    |  |
|---------------|---------------|-------------|---------------|-----------------------|------------------------|-------------------------|----------------------------------------------------|--|
|               | RESULTS FOR   | R 2020-2021 |               | RESULTS FOR 2020-2021 |                        |                         |                                                    |  |
| QUARTER       | NEW CLUB GOAL | NEW CLUBS   | DROPPED CLUBS | QUARTER MEMB          | BER GROWTH NET<br>GOAL | MEMBER GROWTH<br>ACTUAL | DROPPED<br>MEMBERS ACTUAL<br>(including transfers) |  |
| JULY/AUG/SEPT | 6             | 0           | 0             | JULY/AUG/SEPT         | 741                    | 736                     | 473                                                |  |
| OCT/NOV/DEC   | 9             | 0           | 0             | OCT/NOV/DEC           | 780                    | 0                       | 0                                                  |  |
| JAN/FEB/MAR   | 9             | 0           | 0             | JAN/FEB/MAR           | 540                    | 0                       | 0                                                  |  |
| APR/MAY/JUNE  | 12            | 0           | 0             | APR/MAY/JUNE          | 450                    | 0                       | 0                                                  |  |

## GOALS AND ACTUAL MEMBERS CUMULATIVE

| DROPPED CLUBS: 0 |     | 334 CLUBS OF 805 ADDED 1 OR MORE | GENDER DISTRIBUTION             |                 |        |
|------------------|-----|----------------------------------|---------------------------------|-----------------|--------|
|                  |     | NEW MEMBERS                      | MALE                            | 26,259 (75.42%) |        |
|                  |     |                                  | FEMALE                          | 8,560 (24.58%)  |        |
| DROPPED MEMBERS  |     |                                  |                                 |                 |        |
| DECEASED         | 60  | CLICK HERE FOR CUMULATIVE        | TOTAL FAMILY UNIT MEMBERS       |                 | 14,861 |
| CLUB CANCELLED 0 |     | MEMBERSHIP DATA                  |                                 |                 |        |
| OTHER            | 412 |                                  | FAMILY MEMBERS PAYING HALF DUES |                 | 8,076  |
| TOTAL            | 472 |                                  |                                 |                 |        |